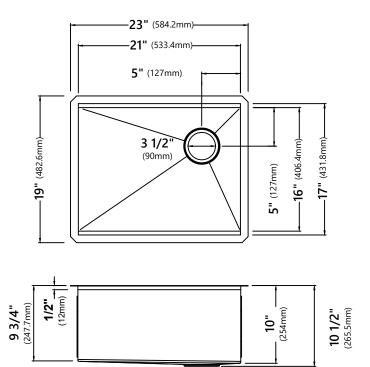

# KWU111-23

23 Inch Undermount Workstation Single Bowl Stainless Steel Kitchen Sink

Sink Dimensions Overall Dimensions: 23" x 19"

Bowl Dimensions: 21" x 16" Sink Depth: 10"

#### Features

- 16 Gauge Stainless Steel Construction
- Undermount Single Bowl Sink
- Required Minimum Cabinet Size: 27" Left to Right, 24" Front to Back
- Rear Off-Set Drain
- 3 1/2" Drain Opening
- NoiseDefend Undercoating and Sound Dampening Pads