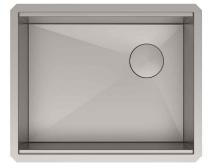

# KWU111-23

23 Inch Undermount Workstation Single Bowl Stainless Steel Kitchen Sink

Sink Dimensions Overall Dimensions: 23" x 19"

Bowl Dimensions: 21" x 16" Sink Depth: 10"