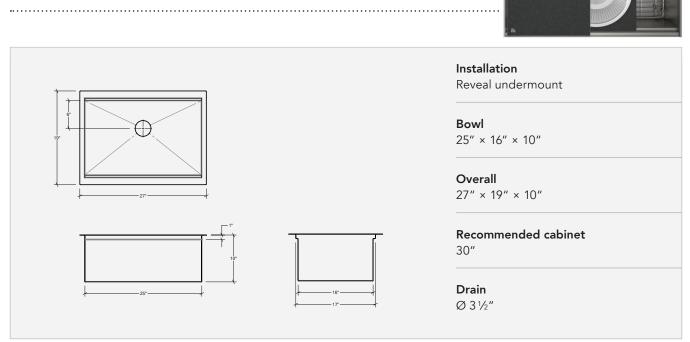

# IHST-US-271910-G

Stainless steel workstation kitchen sink Handcrafted

Square corners [0"]

#### Features

- A workstation that allows accessories to be slid over one another on two levels. It facilitates preparation, serving, and cleaning by optimizing workspace on the kitchen counter
- Reveal installation that creates an additional ledge, allowing the use of accessories on two levels (refer to the installation guide and cutting template)
- Resistant, durable, antimicrobial, and dishwasher-safe composite accessories
- 304 brushed finish stainless steel (18/10) 18 gauge
- Sound deadening pads for maximum noise reduction
- Modern zero radius corners to maximize workspace in the sink
- Drain located towards rear providing more space under the sink
- Product certified ASME A112.19.3, CSA B45.4-2022
- Proudly designed in North America