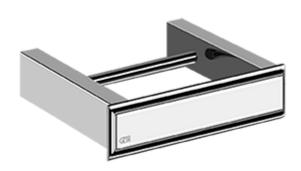

# 8455 FASCINO ACCESSORIES



#### **Technical features**

· Fixing kit included



## 6-3/4" 5-1/4" 5-11/16" 11/16" 5-1/16"

#### **Certifications**

• Igienic certification not required

#### **Available Finishes**



### Indications for the cleaning

Clean only with a microfiber cloth and soapy water and dry properly the item. Detergents, solvents, chemical agents, abrasive sponges, wire wool, alcohol, etc. should not be used as these could irreparably damage product surfaces compromising its aesthetics and brightness.

#### **Accessories and Fittings**

For additional matching bathroom accessories and fittings available, see official Gessi price list.