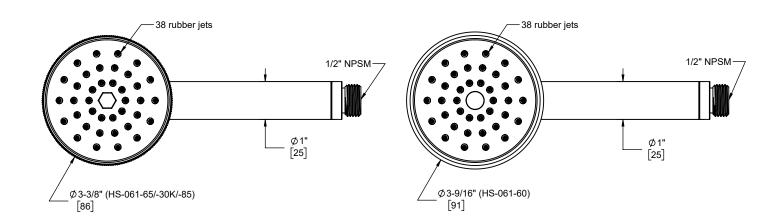

## **Features**

- 25+ artisan finishes including 12 PVD finishes
- · All brass construction
- · Self-cleaning rubber jets
- 1/2" MIP inlet
- · Replace .FR with desired max flow rate:
  - HS-061-XX.18 for 1.8 gpm
  - HS-061-XX.20 for 2.0 gpm
  - HS-061-XX.25 for 2.5 gpm

XX = Denotes series

Dimensions are inches, rounded to 1/16" [Dimensions in brackets are mm, rounded to 1mm]