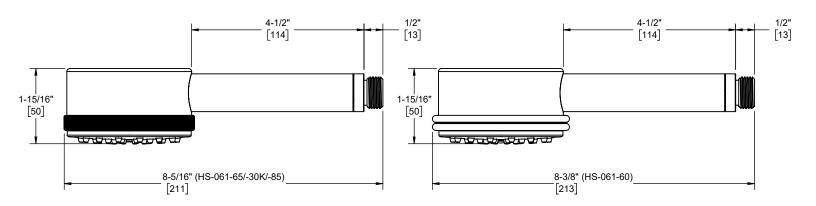

## **Features**

- 25+ artisan finishes including 12 PVD finishes
- · All brass construction
- · Self-cleaning rubber jets
- 1/2" MIP inlet
- · Replace .FR with desired max flow rate:
  - HS-061-XX.18 for 1.8 gpm
  - HS-061-XX.20 for 2.0 gpm
  - HS-061-XX.25 for 2.5 gpm

XX = Denotes series

Dimensions are inches, rounded to 1/16" [Dimensions in brackets are mm, rounded to 1mm]