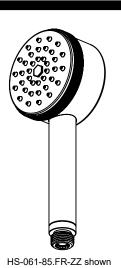

## **Handshower**

## 3" Handshower

## **Features**

- 25+ artisan finishes including 12 PVD finishes
- · All brass construction
- · Self-cleaning rubber jets
- 1/2" MIP inlet
- · Replace .FR with desired max flow rate:
  - HS-061-XX.18 for 1.8 gpm
  - HS-061-XX.20 for 2.0 gpm
  - HS-061-XX.25 for 2.5 gpm