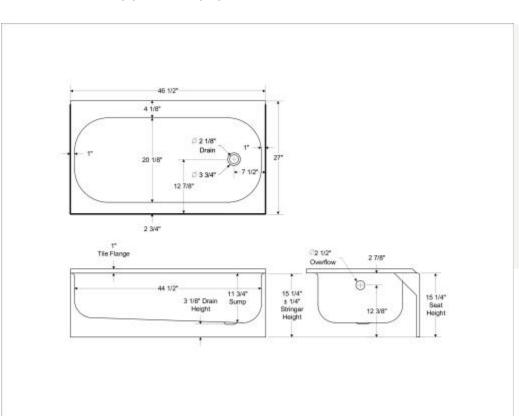

# Honolulu 46 1/2" x 27 Porcelain Enamel Alcove Bathtub

Model number:

011-3378-00

Dimensions:

46.5" x 27" x 15.25"

Installation:

Alcove

Material:

# **Model number:**

011-3378-00

**Dimensions:** 46.5" x 27" x 15.25"

**Installation:** Alcove

Material: Porcelain-finished Steel

## **Dimensions**

46 1/2 x 27 x 15 1/4 ln. (1181 x 686 x 387 mm)