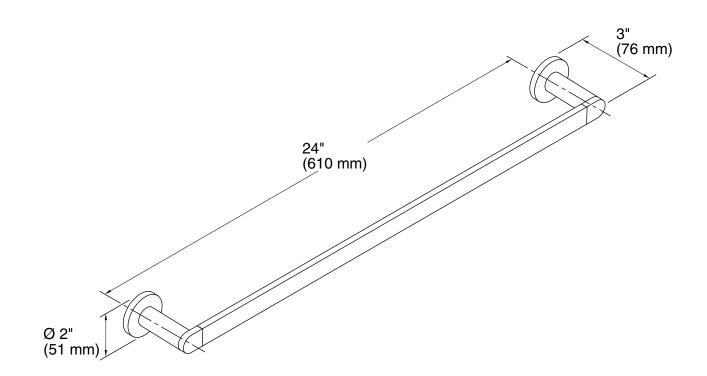

# **Technical Information**

All product dimensions are nominal. Material: Zinc, Brass **Notes** Install this product according to the installation instructions.