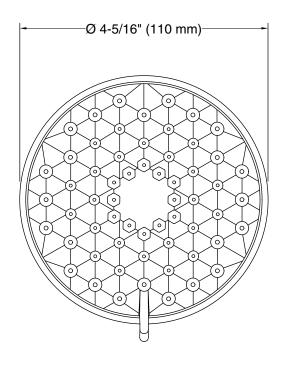

### **Technical Information**

All product dimensions are nominal.

### Spout:

Shower/Rainhead rated max flow: 1.75 gal/min (6.6 l/min)