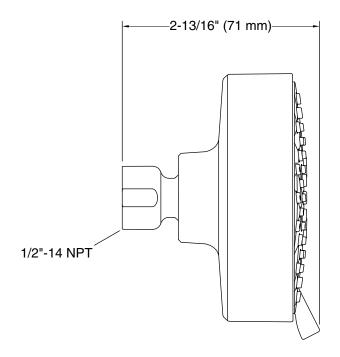

### **Technical Information**

All product dimensions are nominal.

### Spout:

Shower/Rainhead rated max flow: 1.75 gal/min (6.6 l/min)

### Notes

Install this product according to the installation instructions.