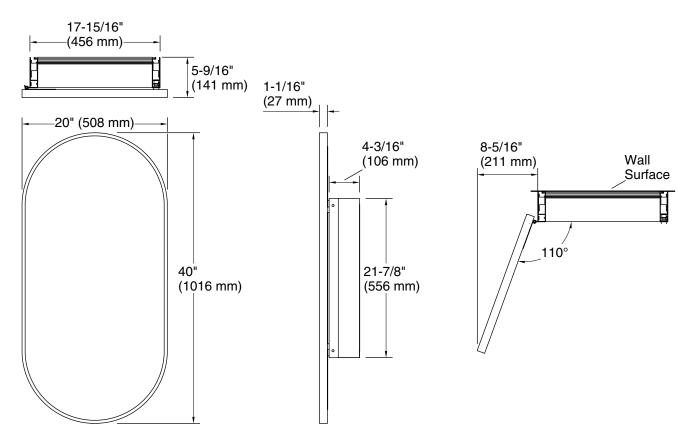

20" x 40" capsule framed medicine cabinet **K-35574** 

# 20" x 40" capsule framed medicine cabinet **K-35574**

## **Technical Information**

All product dimensions are nominal.

Lighting included: No