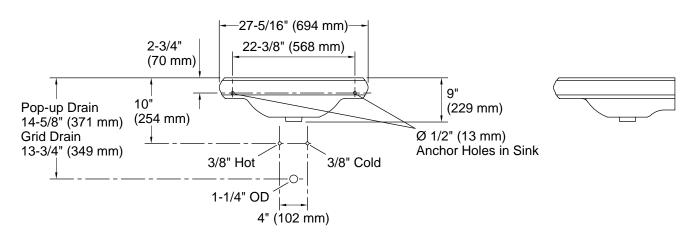

### **Technical Information**

All product dimensions are nominal.

Basin configuration: Single Bowl Center(s): 8" (203 mm)

Bowl area: Length: 18" (457 mm)

Width: 15" (381 mm)

Water depth: 5-1/4" (133 mm)

With overflow: Yes Number of deck 3

holes:

Faucet hole(s): 1-3/8" (35 mm)
Drain hole: 1-3/4" (44 mm)