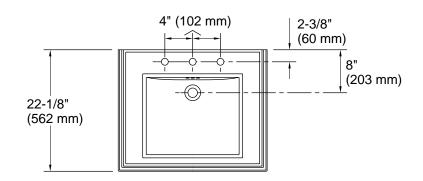

### **Technical Information**

All product dimensions are nominal.

Basin configuration: Single Bowl Center(s): 8" (203 mm)

Bowl area: Length: 18" (457 mm)

Width: 15" (381 mm)

Water depth: 5-1/4" (133 mm)

With overflow: Yes Number of deck 3

holes:

Faucet hole(s): 1-3/8" (35 mm)
Drain hole: 1-3/4" (44 mm)