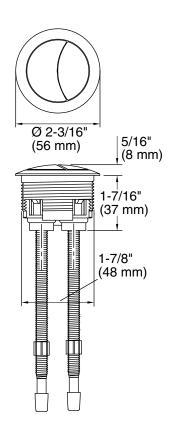

## **Technical Information**

**KOHLER**®

All product dimensions are nominal.

Material: Plastic