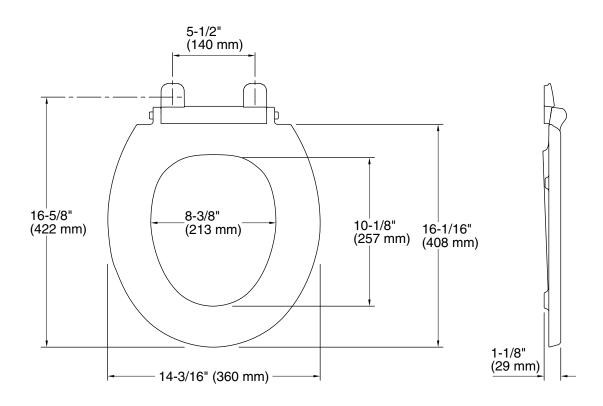

### **Technical Information**

All product dimensions are nominal.

Seat shape type: Round-front

Seat front type: Closed-front

Seat-mounting holes: 5-1/2" (140 mm)