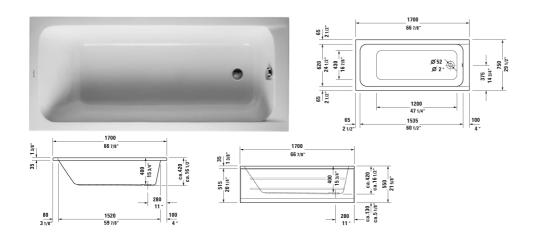

All drawings contain the necessary measurements which are subject to standard tolerances. They are stated in inch & mm and are non-binding. Exact measurements, in particular for customized installation scenarios, can only be taken from the finished ceramic piece.