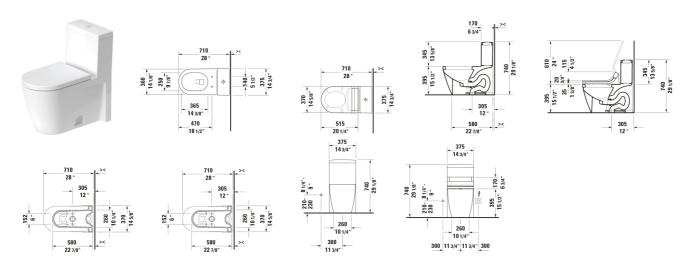

All drawings contain the necessary measurements which are subject to standard tolerances. They are stated in inch & mm and are non-binding. Exact measurements, in particular for customized installation scenarios, can only be taken from the finished ceramic piece.