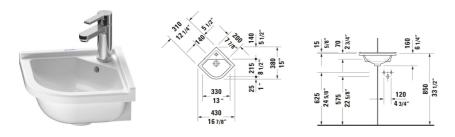

DURAVIT

| Wall Mounted Sink                                                                                                                  | Dimension | Weight    | Order number |
|------------------------------------------------------------------------------------------------------------------------------------|-----------|-----------|--------------|
| Quarter circle, Includes faucet deck: Yes, Overflow: Yes,<br>Underside glazed, Back side glazed: No, 16 7/8 ", cUPC listed:<br>Yes |           |           |              |
| Colors                                                                                                                             |           |           |              |
| 00 White                                                                                                                           |           |           |              |
| Variant                                                                                                                            |           |           |              |
| ● White High Gloss, Square, Number of basins: 1 Middle,<br>Number of faucet holes: 1 Middle, ADA: No                               |           | 13.448 lb | 0752440000   |
| Spare parts                                                                                                                        |           |           |              |
| Sink Drain Suitable for washbasin with overflow, Ø 2 1/2 "                                                                         | Ø 2 1/2 " | 0.772 lb  | 005052       |

All drawings contain the necessary measurements which are subject to standard tolerances. They are stated in inch & mm and are non-binding. Exact measurements, in particular for customized installation scenarios, can only be taken from the finished ceramic piece.