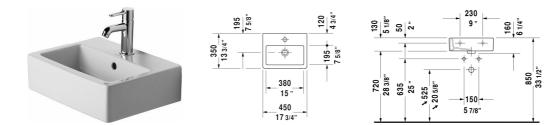

## |< 17 3/4" Inch >|

| Furniture handrinse basin                                                                    | Dimension              | Weight                 | Order number |
|----------------------------------------------------------------------------------------------|------------------------|------------------------|--------------|
| with overflow, with faucet deck, underside full<br>mounted, hardware included, cUPC® listed* | y glazed, wall-        |                        |              |
| Colors                                                                                       |                        |                        |              |
| 00 White                                                                                     |                        |                        |              |
| Variant                                                                                      |                        |                        |              |
| •                                                                                            | 17 3/4" x 13 3/4" Inch | 25.4 lb                | 0704450000   |
| Infobox * Complies with following standards: ASME A1:                                        | 12 19 2/CSA B/5 1      |                        |              |
| Sanitary ceramics with the special WonderGlis                                                |                        | active-looking for a l | ong          |
| time to come.<br>When ordering WonderGliss please add a "1" a                                |                        |                        | ·            |
|                                                                                              |                        |                        |              |
| Spare parts                                                                                  |                        |                        |              |
| <b>Spare parts</b><br>Design Siphon                                                          |                        | 3.3 lb                 | 005036       |

All drawings contain the necessary measurements which are subject to standard tolerances. They are stated in inch & mm and are nonbinding. Exact measurements, in particular for customized installation scenarios, can only be taken from the finished ceramic piece.