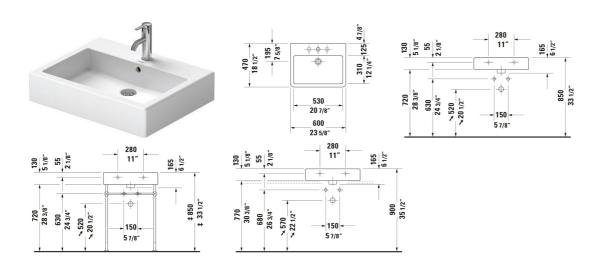

All drawings contain the necessary measurements which are subject to standard tolerances. They are stated in inch & mm and are non-binding. Exact measurements, in particular for customized installation scenarios, can only be taken from the finished ceramic piece.