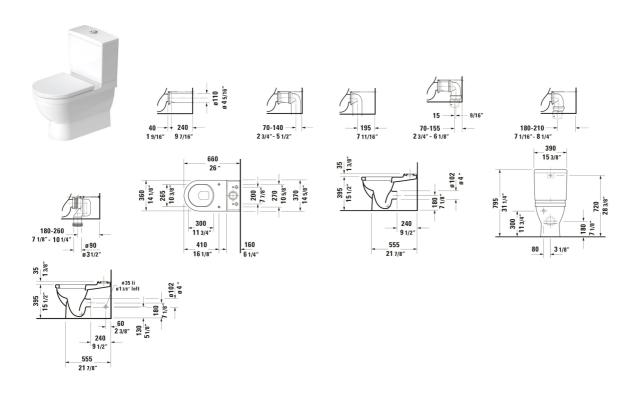

All drawings contain the necessary measurements which are subject to standard tolerances. They are stated in inch & mm and are non-binding. Exact measurements, in particular for customized installation scenarios, can only be taken from the finished ceramic piece.