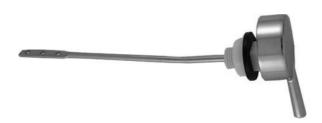

DURAVIT

| Push Button Flush Actuator                                                                                             | Dimension | Weight   | Order number |
|------------------------------------------------------------------------------------------------------------------------|-----------|----------|--------------|
| Tanks, 1 3/4 "x2 3/4 ", Flush type: Single Flush, Brass, Trip<br>lever type: Lever, Trip lever placement: SidewiseLeft |           |          |              |
| Colors                                                                                                                 |           |          |              |
| 10 Chrome                                                                                                              |           |          |              |
| Variant                                                                                                                |           |          |              |
| 9 "x2 7/8 ", Chrome Polished                                                                                           |           | 0.220 lb | 0074831000   |