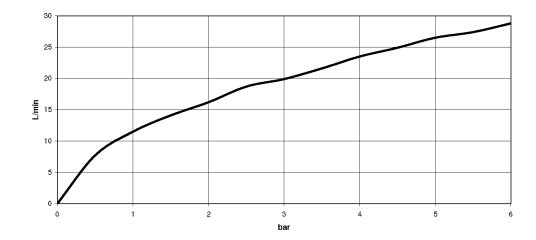

Article number: 27532732



### **Exploded assembly drawing**



Bath & Spa

# Supernova Deck-mounted tub mixer, with hand shower set for deck-mounted tub installation

Article number: 27532732



### **Order quantity**

| No. | Article number | Name       | Installation quantity |
|-----|----------------|------------|-----------------------|
| 1   | 20000732ff     | side panel | 1                     |
| 2   | 13512730ff     | spout      | 1                     |
| 3   | 20000733ff     | side panel | 1                     |
| 4   | 1250297090     | hose       | 2                     |
| 5   | 27708780ff     | shower set | 1                     |

# Supernova Deck-mounted tub mixer, with hand shower set for deck-mounted tub installation

Article number: 27532732



#### Flow rate chart