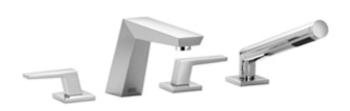

### Supernova Deck-mounted tub mixer, with hand shower set for deckmounted tub installation

Article number: 27532732

### • 8-5/8" Projection

- Hand shower set: Standard spray
- Spout: Round aerated stream
- Hand shower set with anti-scale technology
- Integrated diverter
- Total height 5-1/4"
- Height to aerator/spout outlet 4-1/4"
- Valve hole diameter 1-1/4"
- Spout hole diameter 1-3/8"
- Hole diameter for hand shower set 1-1/4"
- Hand shower set with flange 2-1/8" x 2-1/8"
- Valve with flange 2-1/8" x 2-1/8"
- Metal shower hose 68-7/8" with anti-twist device
- Spout flow rate max. 5.2 gpm
- Handshower flow rate max. 2 gpm