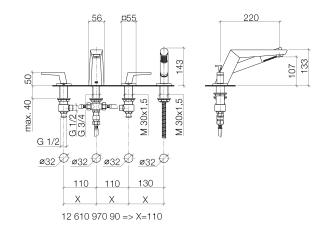

#### **Product specifications**

### • 8-5/8" Projection

- Hand shower set: Standard spray
- Spout: Round aerated stream
- Hand shower set with anti-scale technology
- Integrated diverter
- Total height 5-1/4"
- Height to aerator/spout outlet 4-1/4"
- Valve hole diameter 1-1/4"
- Spout hole diameter 1-3/8"
- Hole diameter for hand shower set 1-1/4"
- Hand shower set with flange 2-1/8" x 2-1/8"
- Valve with flange 2-1/8" x 2-1/8"
- Metal shower hose 68-7/8" with anti-twist device
- Spout flow rate max. 5.2 gpm
- Handshower flow rate max. 2 gpm