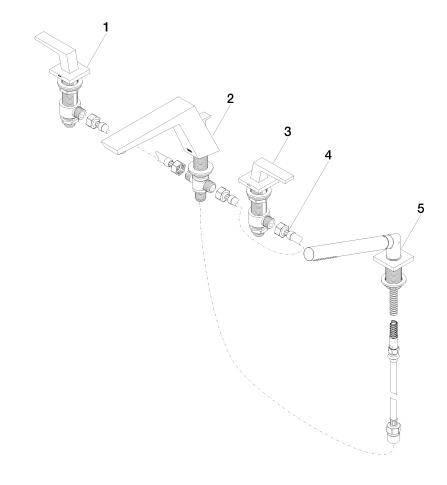

### **Exploded assembly drawing**

Bath & Spa

### **Order quantity**

| No. | Article number | Name       | Installation quantity |
|-----|----------------|------------|-----------------------|
| 1   | 20000732ff     | side panel | 1                     |
| 2   | 13512730ff     | spout      | 1                     |
| 3   | 20000733ff     | side panel | 1                     |
| 4   | 1250297090     | hose       | 2                     |
| 5   | 27708780ff     | shower set | 1                     |