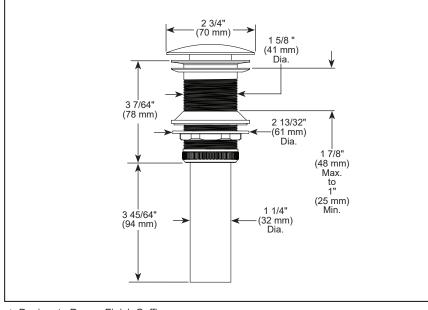

## STANDARD SPECIFICATIONS:

- Push button drain
- For use with bathroom sinks less overflow drain holes
- Fits sinks with standard 1 5/8" drain hole size