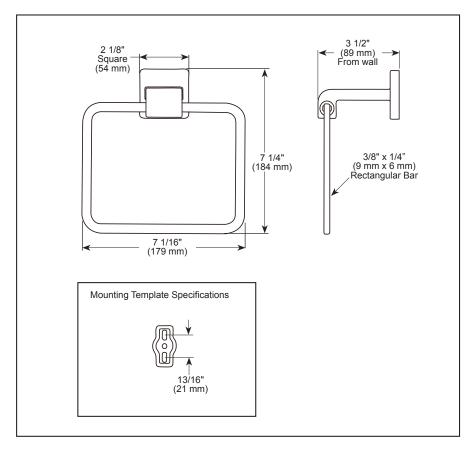

## **ACCESSORIES**

- Ara<sup>®</sup> Bath Collection
- Towel Ring

## **STANDARD SPECIFICATIONS:**

- Wood blocking is preferable behind all wall surfaces.
  If wood blocking is not available, the following fasteners are suggested: Tile/Masonry-Plastic or lead Anchors Plaster/drywall-Toggle bolts.
- Mounting hardware included with product.