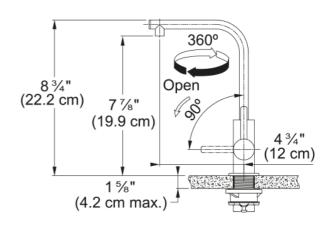

| Aspect                       |                     |
|------------------------------|---------------------|
| Spout type                   | L - spout           |
| Color                        | Stainless steel     |
| Type of material             | Stainless steel 304 |
| Product Dimensions           |                     |
| Faucet hole diameter         | 31,75 mm            |
| Cartridge dimension          | 12,70 mm            |
| Installation                 |                     |
| Mounting type                | Shank               |
| Water supply hose connection | 3/8"                |
| Water supply hose length     | 1524 mm             |
| Product specifications       |                     |
| Pressure                     | High pressure       |
| Faucet type                  | Swivel spout        |
| Faucet operation             | Side lever          |
| Faucet rotation              | 360°                |
| Product identification       |                     |
| Product brand                | FRANKE              |
| Product family               | None                |
| Collection                   | Universal           |
| Features                     |                     |
| Water saving feature         | No                  |
| Type of aerator              | Laminar             |
| Little butler type           | Chilling tank       |
| Little butler type           | Heating tank        |
| Little butler type           | Water filtration    |