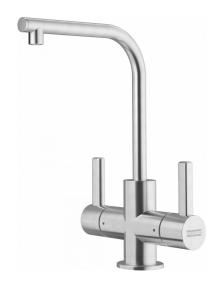

## Universal Hot/Cold Filtered - UNL-HC-304 | 120.0704.806

8.75-in Double Handle Hot and Cold Water Filtration Faucet in Stainless Steel. This faucet, when paired with the Franke HT-400 heating tank and Franke Filtration system (sold separately), can provide you and your family with great tasting instant hot and cool filtered water for drinking and cooking. Crafted with solid 304 stainless steel construction, our UNL-HC-304 water dispenser delivers unparalleled corrosion resistance both inside and out. Designed to complement our range of Franke kitchen products, this filtration faucet adds a cohesive touch to your kitchen.