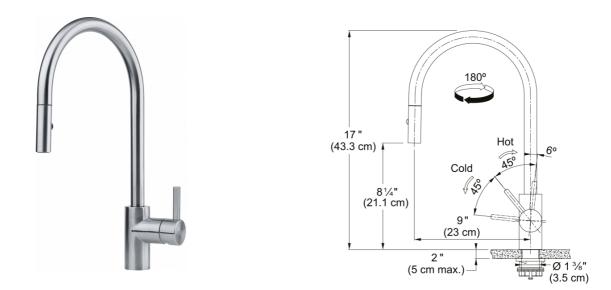

## Eos Neo Pull-Down Faucet - EOS-PD-316 | 115.0685.297

17-in Single Handle Pull-Down Kitchen Faucet in Stainless Steel. Manufactured with T316 stainless steel, one of the most corrosion- resistant grades available, this faucet can withstand rain, cold, snow, and heavy use. The laminar aerator ensures the delivery of a clear, non-splashing water stream, with very little noise. The high arc spout and pull-down dual spray head easily accommodates large pots and allows you to reach each corner of the sink. The handle has a 0 – 90 degree movement for a perfect temperature and water flow. Ideal for outdoor use. Pair with a Franke Outdoor Series stainless steel sink to create a highly functional and beautiful backyard oasis. ADA and AB100 compliant.

## Aspect

| Аѕрест                         |                     |
|--------------------------------|---------------------|
| Spout type                     | J - spout           |
| Color                          | Stainless steel     |
| Type of material               | Stainless steel 316 |
| Flexible pullout hose material | Nylon black         |
| Spray head material            | Stainless steel     |
| Product Dimensions             |                     |
| Faucet hole diameter           | 35 mm               |
| Cartridge dimension            | 35 mm               |
| Installation                   |                     |
| Mounting type                  | Shank               |
| Water supply hose connection   | 1/2"                |
| Water supply hose length       | 450 mm              |
| Product specifications         |                     |
| Pressure                       | High pressure       |
| Faucet type                    | Spray               |
| Faucet operation               | Side lever          |
| Faucet rotation                | 180°                |
| Product identification         |                     |
| Product brand                  | FRANKE              |
| Product family                 | Maris               |
| Collection                     | Eos Neo             |
| Features                       |                     |
| Water saving feature           | No                  |
| Type of aerator                | Laminar             |
|                                |                     |