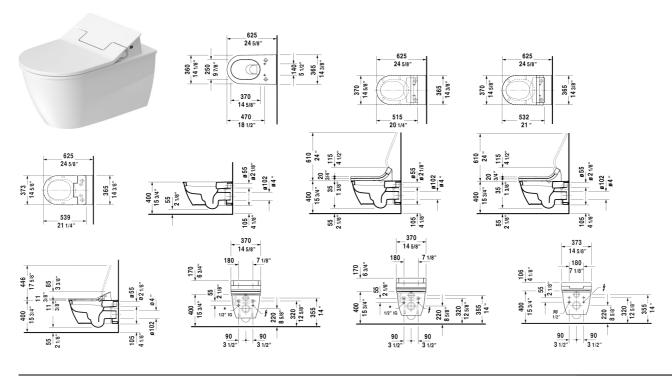

|< 14 5/8" Inch >|

## Darling New Toilet wall-mounted for SensoWash® $\& \ \# 254459..92$ / 254459..92

| Dimension                                                                                                                                                                                                                                                                                                                                                                                                            | Weight                | Order number           |
|----------------------------------------------------------------------------------------------------------------------------------------------------------------------------------------------------------------------------------------------------------------------------------------------------------------------------------------------------------------------------------------------------------------------|-----------------------|------------------------|
| oWash,<br>led<br>sted*                                                                                                                                                                                                                                                                                                                                                                                               |                       |                        |
|                                                                                                                                                                                                                                                                                                                                                                                                                      |                       |                        |
| nic glaze that                                                                                                                                                                                                                                                                                                                                                                                                       |                       |                        |
|                                                                                                                                                                                                                                                                                                                                                                                                                      |                       |                        |
| 14 5/8" x 24 3/8" Inch                                                                                                                                                                                                                                                                                                                                                                                               | 60.4 lb               | 25445992               |
| 14 5/8" x 24 3/8" Inch                                                                                                                                                                                                                                                                                                                                                                                               | 60.4 lb               | 25445992               |
|                                                                                                                                                                                                                                                                                                                                                                                                                      |                       |                        |
| Durafix for concealed installation is included, In-wall tank & carrier and actuator plate required for installation / Refer to page XXX, Wall-mounted toilet is ADA compliant, when installed with a seat height of 17" - 19" from the finished floor, * Complies with following standards: ASME A112.19.2/CSA B45.1 and ASME A112.19.14, If 2x4" carrier is used, # 100691 is mandatory for SensoWash® installation |                       |                        |
| urface finish will remain clean and attra<br>eleventh digit to the model number.                                                                                                                                                                                                                                                                                                                                     | active-looking for a  | long                   |
|                                                                                                                                                                                                                                                                                                                                                                                                                      | Wash,<br>led<br>sted* | DWash,<br>led<br>sted* |

All drawings contain the necessary measurements which are subject to standard tolerances. They are stated in inch & mm and are nonbinding. Exact measurements, in particular for customized installation scenarios, can only be taken from the finished ceramic piece.